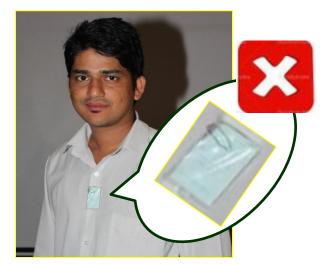

### **USE YOUR TLD PROPERLY**



TLD with cassette



TLD with out cassette





#### **Issued by: Atomic Energy Regulatory Board**

(Government of India) Niyamak Bhavan, Anushaktinagar, Mumbai – 400094 (Maharashtra)

# **USE YOUR TLD PROPERLY**



**TLD below apron** 



TLD above apron





#### **Issued by: Atomic Energy Regulatory Board**

(Government of India) Niyamak Bhavan, Anushaktinagar, Mumbai – 400094 (Maharashtra)

# **Store TLD – Where?**

Personnel TLD is to be stored when not working with radiation

Never store/ leave TLD badges (control/ personnel) in X-ray Room/Radiation Area. Store control TLD badge in radiation free area all the time. Store personnel TLD badge in radiation free area when not in use. (e.g., office room)