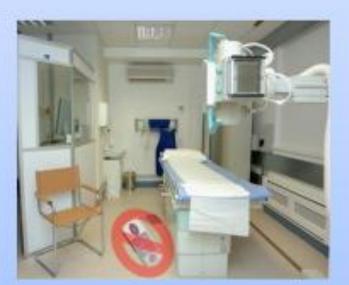

# **Store TLD – Where?**

Personnel TLD is to be stored when not working with radiation

Never store/ leave TLD badges (control/ personnel) in X-ray Room/Radiation Area. Store control TLD badge in radiation free area all the time. Store personnel TLD badge in radiation free area when not in use. (e.g., office room)