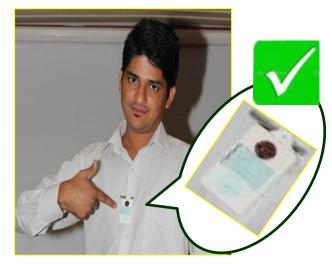

### **USE YOUR TLD PROPERLY**



TLD with cassette



TLD with out cassette





#### **Issued by: Atomic Energy Regulatory Board**

(Government of India) Niyamak Bhavan, Anushaktinagar, Mumbai – 400094 (Maharashtra)

# **USE YOUR TLD PROPERLY**



**TLD below apron** 



TLD above apron





#### **Issued by: Atomic Energy Regulatory Board**

(Government of India) Niyamak Bhavan, Anushaktinagar, Mumbai – 400094 (Maharashtra)

# **Store TLD – Where?**

Personnel TLD is to be stored when not working with radiation

Never store/ leave TLD badges (control/ personnel) in X-ray Room/Radiation Area. Store control TLD badge in radiation free area all the time. Store personnel TLD badge in radiation free area when not in use. (e.g., office room)