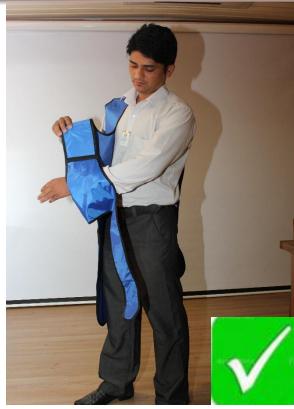

### **USE YOUR TLD PROPERLY**



TLD with cassette



TLD with out cassette





#### **Issued by: Atomic Energy Regulatory Board**

(Government of India) Niyamak Bhavan, Anushaktinagar, Mumbai – 400094 (Maharashtra)

# **USE YOUR TLD PROPERLY**



**TLD below apron** 



TLD above apron





#### **Issued by: Atomic Energy Regulatory Board**

(Government of India) Niyamak Bhavan, Anushaktinagar, Mumbai – 400094 (Maharashtra)

# **Store TLD – Where?**

Personnel TLD is to be stored when not working with radiation

Never store/ leave TLD badges (control/ personnel) in X-ray Room/Radiation Area. Store control TLD badge in radiation free area all the time. Store personnel TLD badge in radiation free area when not in use. (e.g., office room)